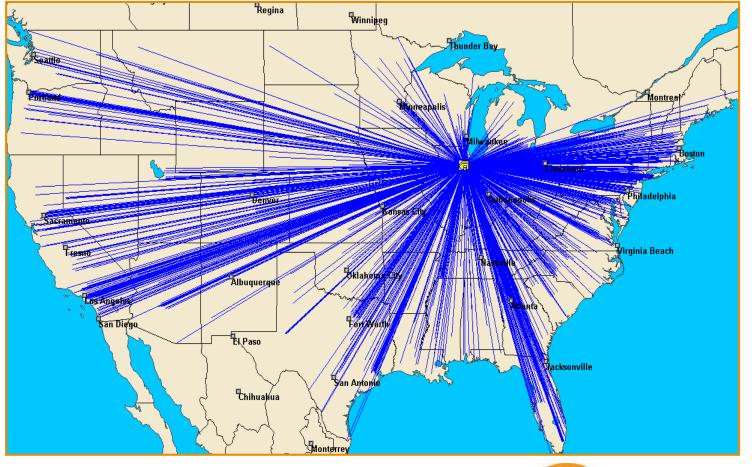

location based analysis

800-236-3565 | wowlogistics.com

LOGISTICS

### Sample Projects

#### **Cheese Manufacturer**

**Goal:** Analyze on-hand inventory levels and layout of ambient space for dry goods / supplies.

Timeline: 8 weeks

#### **Results:**

- Increased operator safety
- Optimized safety stock levels by SKU
- Racking layout with pallet selectivity

### **Dairy Powder Producer**

<u>Goal:</u> Provide a draft building plan and racking layout for dairy powder storage on-site at plant.

#### Timeline: 10 weeks

#### **Results:**

- Maximized sq. ft. on lot
- Racking layout maximized pallet capacity in storage area
- Maintained optimal material flow to reduce labor rqmts.



### Network Study Sample – Demand Analysis





800-236-3565 | w

### Network Study Sample – Current 1 DC





800-236-3565 | wowlo

### Network Study Sample – 2 DC Option



800-236-3565

### Network Study Sample – 3 DC Option



# Questions? Next Steps...



800-236-3565