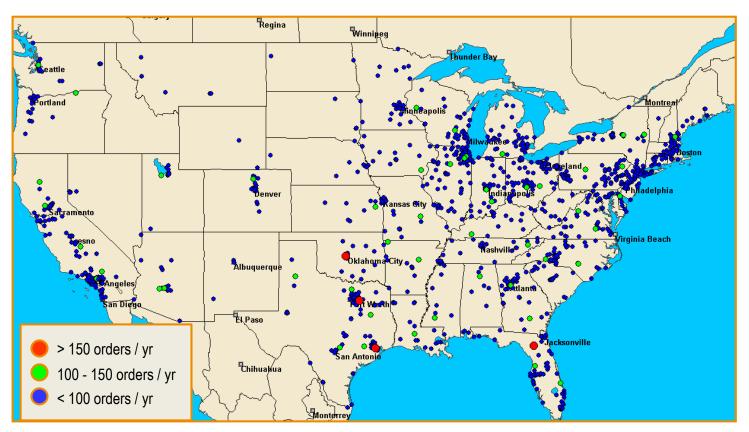

# **Overview of WOW Process**



Specific to network studies & location based analysis

800-236-3565 | wowlogistics.com

LOGISTICS

### Sample Projects

#### **Cheese Manufacturer**

**Goal:** Analyze on-hand inventory levels and layout of ambient space for dry goods / supplies.

Timeline: 8 weeks

#### **Results:**

- Increased operator safety
- Optimized safety stock levels by SKU
- Racking layout with pallet selectivity

### **Dairy Powder Producer**

<u>Goal:</u> Provide a draft building plan and racking layout for dairy powder storage on-site at plant.

#### Timeline: 10 weeks

#### **Results:**

- Maximized sq. ft. on lot
- Racking layout maximized pallet capacity in storage area
- Maintained optimal material flow to reduce labor rqmts.



### Network Study Sample – Demand Analysis





800-236-3565 | w

### Network Study Sample – Current 1 DC





800-236-3565 | wowlo

### Network Study Sample – 2 DC Option



800-236-3565

### Network Study Sample – 3 DC Option



# Questions? Next Steps...



800-236-3565