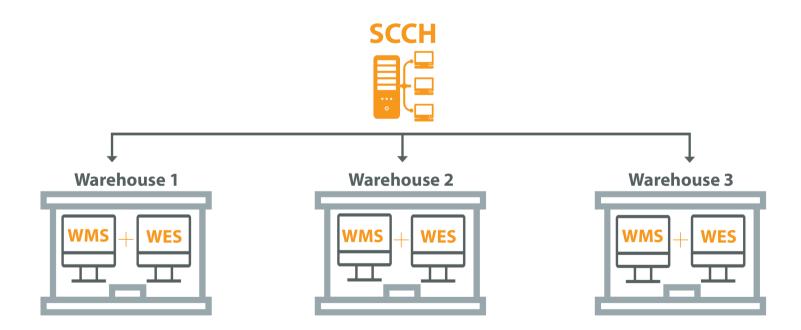

The platform includes our Warehouse Management System (WMS) at its base. Our Warehouse Execution System (WES) provides enhanced management capabilities, and our Supply Chain Control Hub (SCCH) creates one centralized system that brings visibility to key performance indicators (KPIs), contracts, change management, and costs across an entire warehouse infrastructure.

- Connects WMS and WES systems across a warehouse network creating one centralized control hub
- Assists with centralized management of vendor relationships and scope
- Brings network-wide visibility to key performance indicators (KPIs), contracts, change management, and costs
- Provides the ability to compare KPIs and other metrics across different warehouse locations
- Facilitates and documents the approval process for scope changes or unplanned expenses