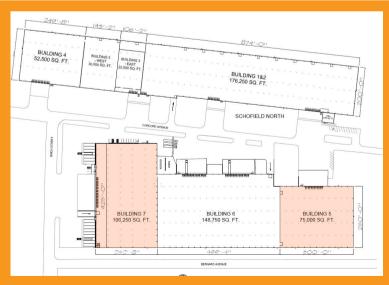

## 3605 Conord Ave | Schofield, WI

**Total building: 330,000 SF** 

**Total available:** Building 5 - 75,000 SF

**Building 7 - 106,250 SF** 

Available: Upon 30-day notice Year built: Building 5 - 1988

**Building 7 - 1998** 

Loading: Building 5 - 6 Docks, 2 Drive-in

Building 7 - 10 Docks, 2 Drive-in Clear Height: Building 5 - 27'-2" Peak, 23' Eave

Building 7 - 32'9" Peak, 27' Eave

Power: 400 amp, 3-phase

**Fire Protection: CMDA Storage Application** 

**Zoning:** Limited Industrial

Parcel number: 119228081710969 &

19228081710970

Contact Us

Jamie Sager | Manager of Real Estate and Leasing JamieSa@wowlogistics.com (920)415-3745