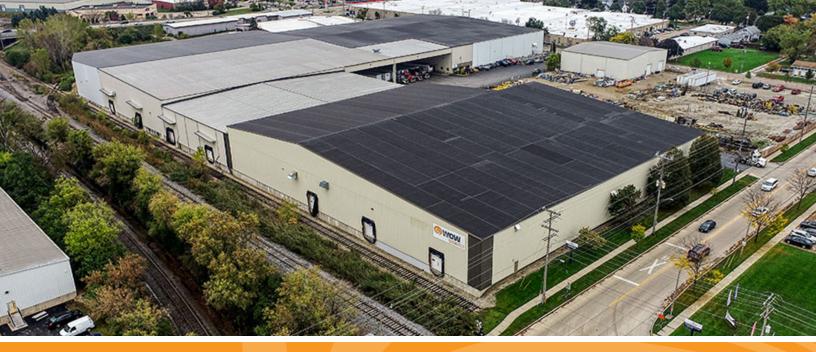

# 1840 W Spencer Street | Appleton, Wisconsin

FOR LEASE: 63,800 SF

### **Property Features**

Total Building 246,692 SF Space Available 63,800 SF

Date Available January 2024

Loading 4 Docks

Clear Height39' Peak, 27' EavesPower800 volt, 3-phase

Year Built 1985

Acreage 7.87 Acres