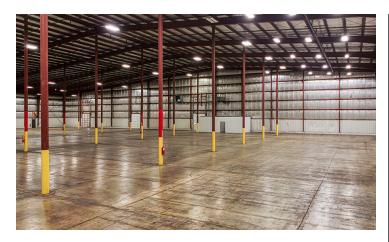

### **Property Features**

Total Building 246,692 SF Space Available 63,800 SF

Date Available January 2024

Loading 4 Docks

Clear Height39' Peak, 27' EavesPower800 volt, 3-phase

Year Built 1985

Acreage 7.87 Acres