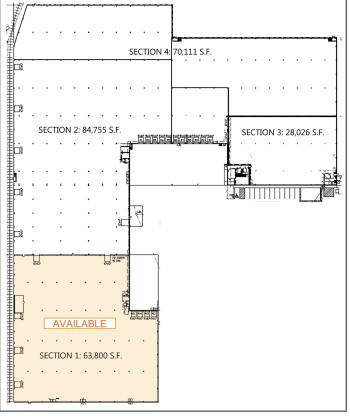

# 1840 W Spencer Street | Appleton, Wisconsin

FOR LEASE: 63,800 SF

### **Property Features**

Total Building 246,692 SF Space Available 63,800 SF

Date Available January 2024

Loading 4 Docks

Clear Height39' Peak, 27' EavesPower800 volt, 3-phase

Year Built 1985

Acreage 7.87 Acres