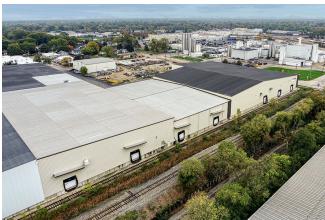

# 1840 W Spencer Street | Appleton, Wisconsin

FOR LEASE: 63,800 SF

### **Property Features**

Total Building 246,692 SF Space Available 63,800 SF

Date Available January 2024

Loading 4 Docks

Clear Height39' Peak, 27' EavesPower800 volt, 3-phase

Year Built 1985

Acreage 7.87 Acres